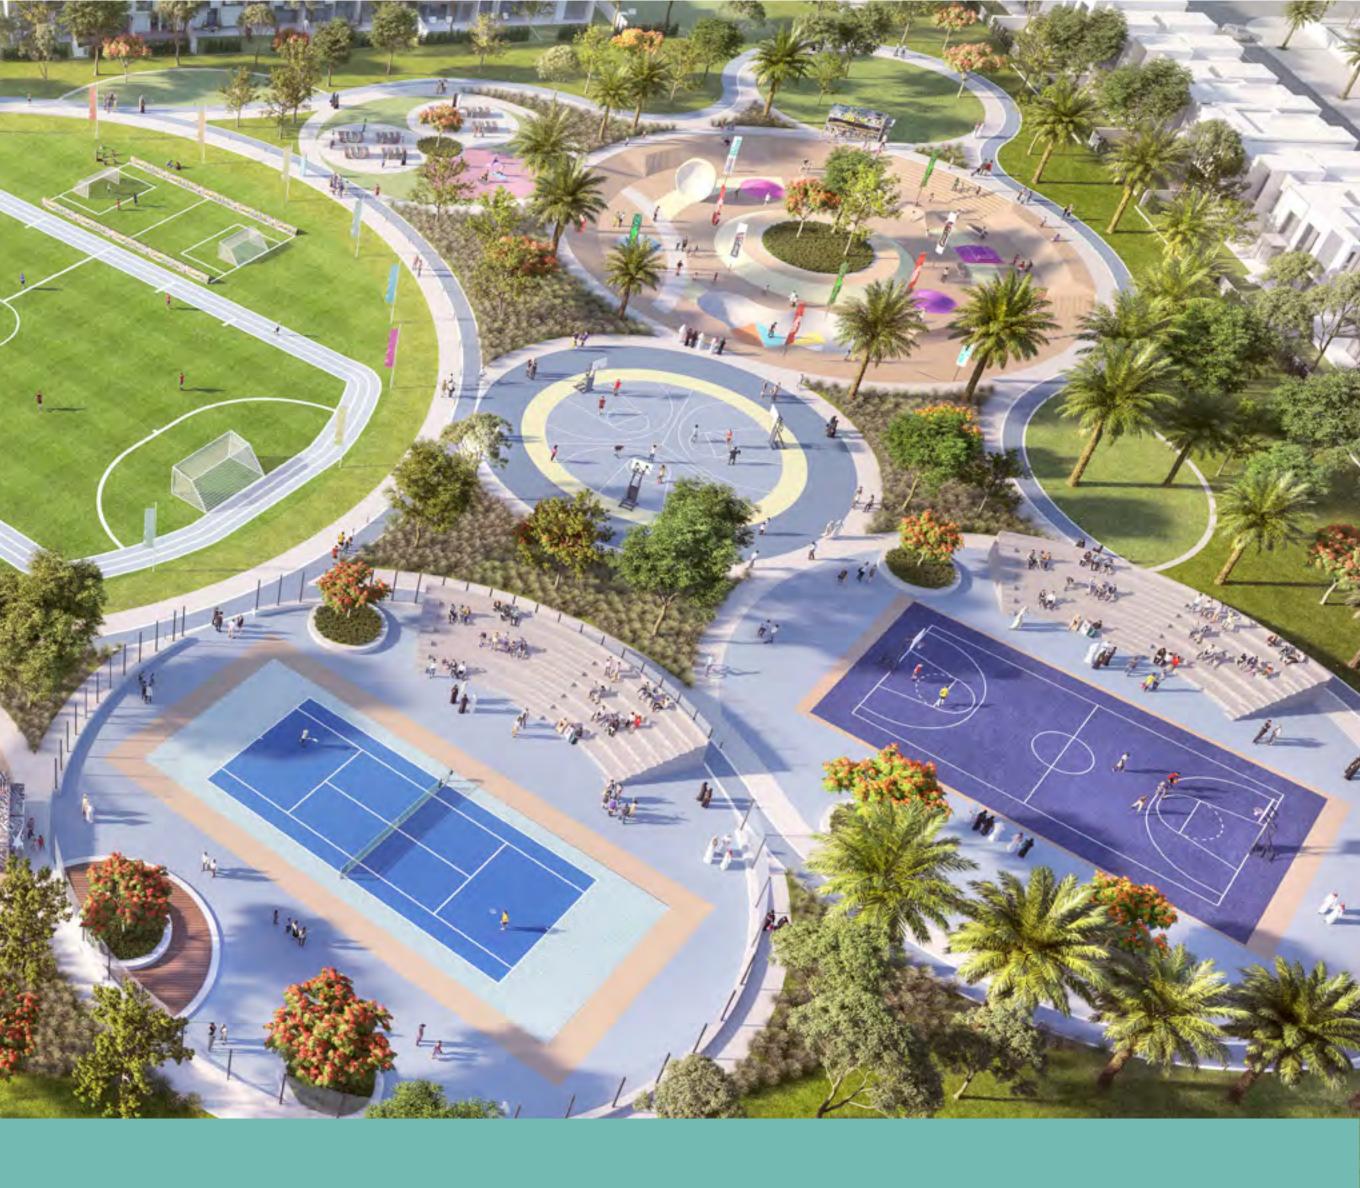

### SPORTS VILLAGE

### 20,000 sqm

Enjoy an active, fulfilling & healthy lifestyle at the Sports Village.

Playground & outdoor gym

56

Bicycle & running tracks

10,000 sqm Let your little ones' imagination soar at Kids' Dale.

Rock climbing