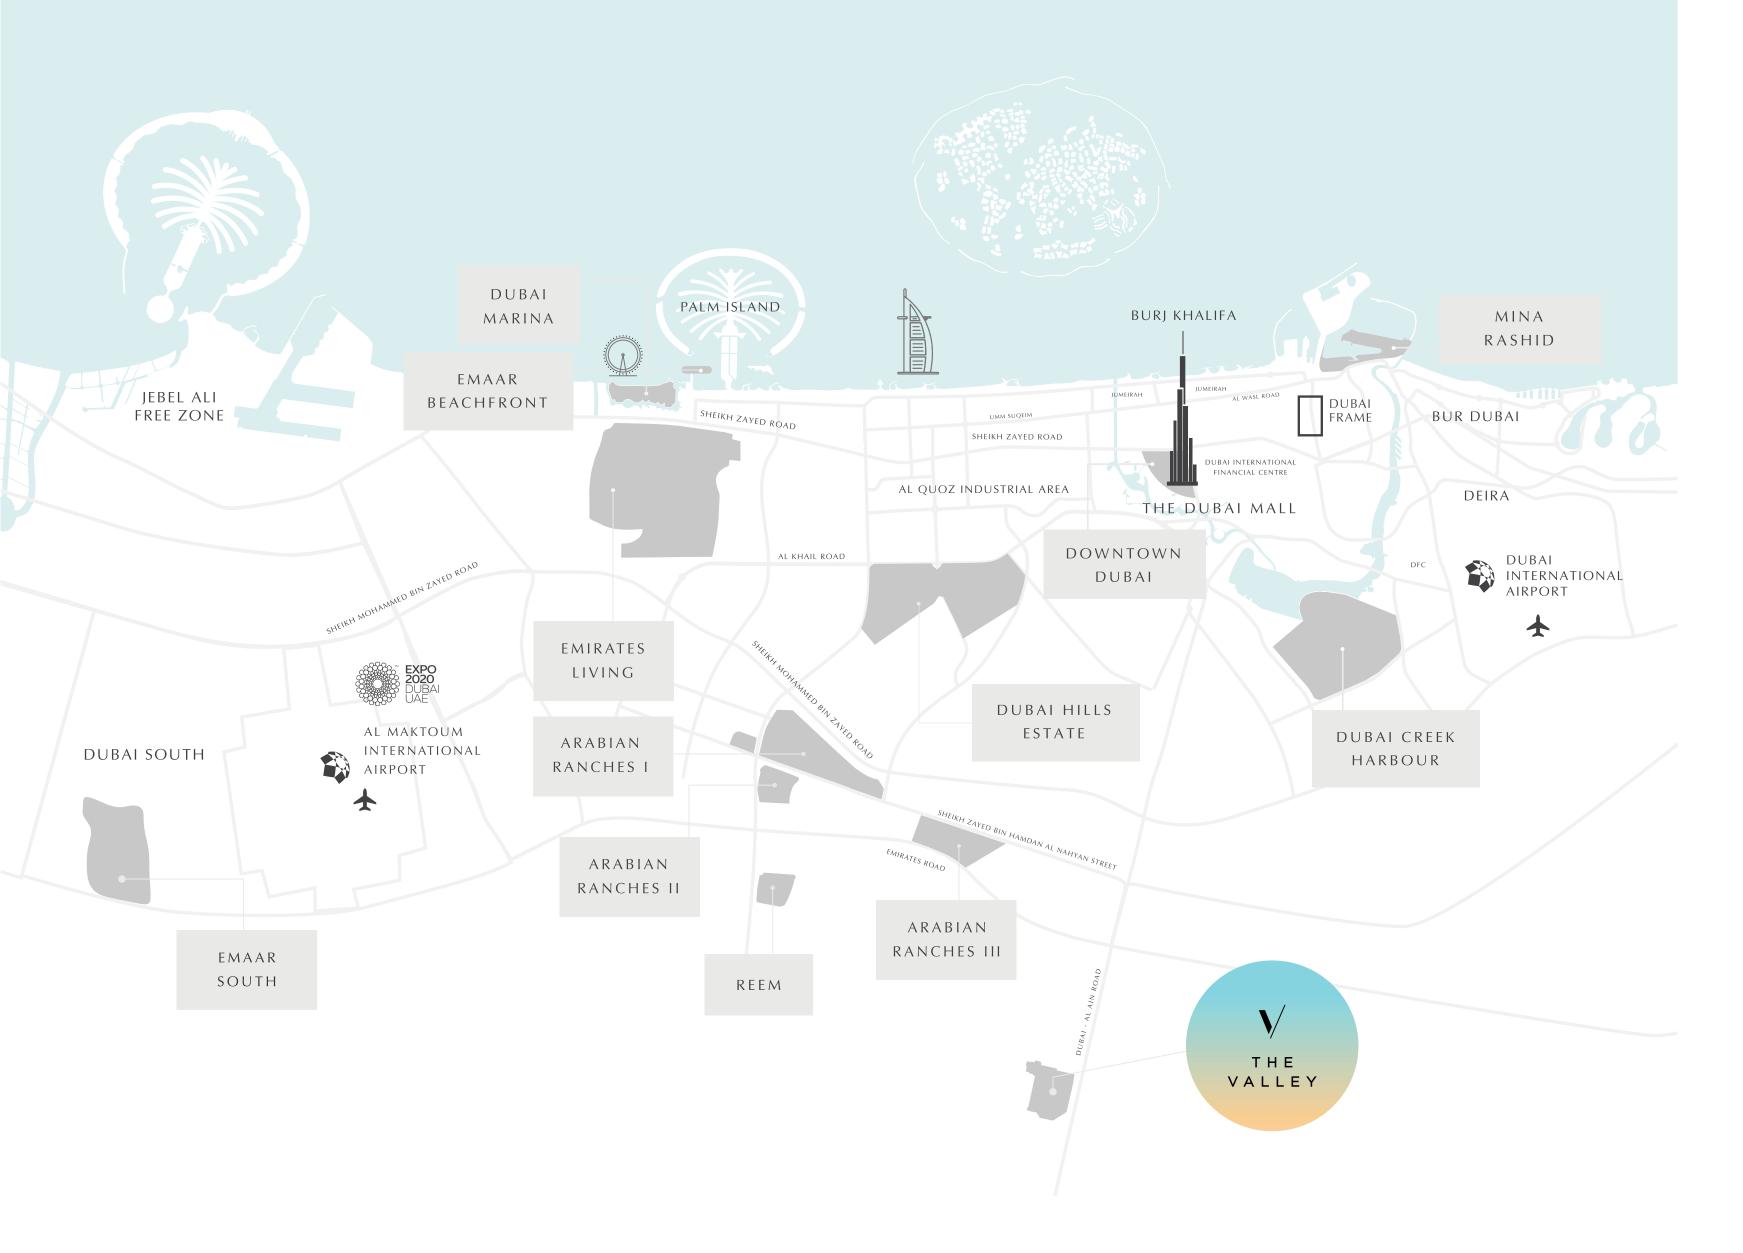

## AWONDERFUL LOCATION

THE VALLEY is strategically located on Dubai-Al Ain Road, which is a major connection point between the two key UAE emirates of Dubai and Abu Dhabi. Your home at NARA provides a peaceful family sanctuary that is well-connected and within easy reach of all that Dubai has to offer.

05

minutes' drive from Dubai **Rugby Sevens** 

80

minutes' drive from Dubai **Outlet Mall** 

#### 25

minutes' drive from Burj Khalifa/ The Dubai Mall

minutes' drive from Dubai International Airport

25

#### NEARBY FACILITIES