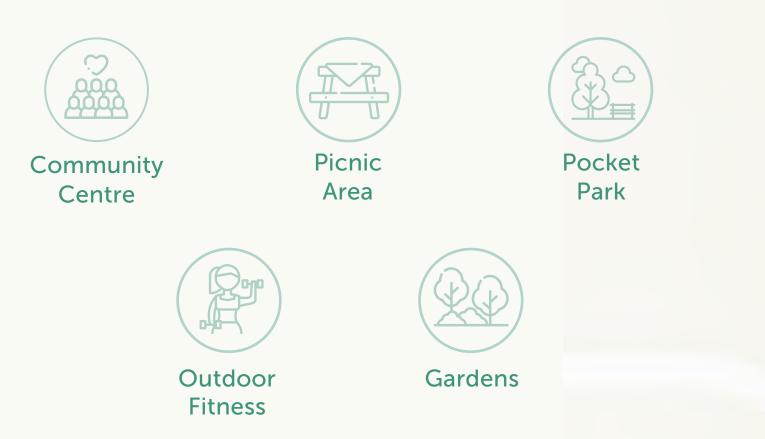

### AMENITIES

- 1. COMMUNITY CENTRE
- 2. GREEN SIKKAS
- 3. COMMUNITY GARDENS
- 4. OUTDOOR FITNESS
- 5. POCKET PARKS

- 6. PICNIC AREA
- 7. LAWN AREA
- 8. MOSQUE
- 9. ENTRANCE
- 10. WADI DRIVE