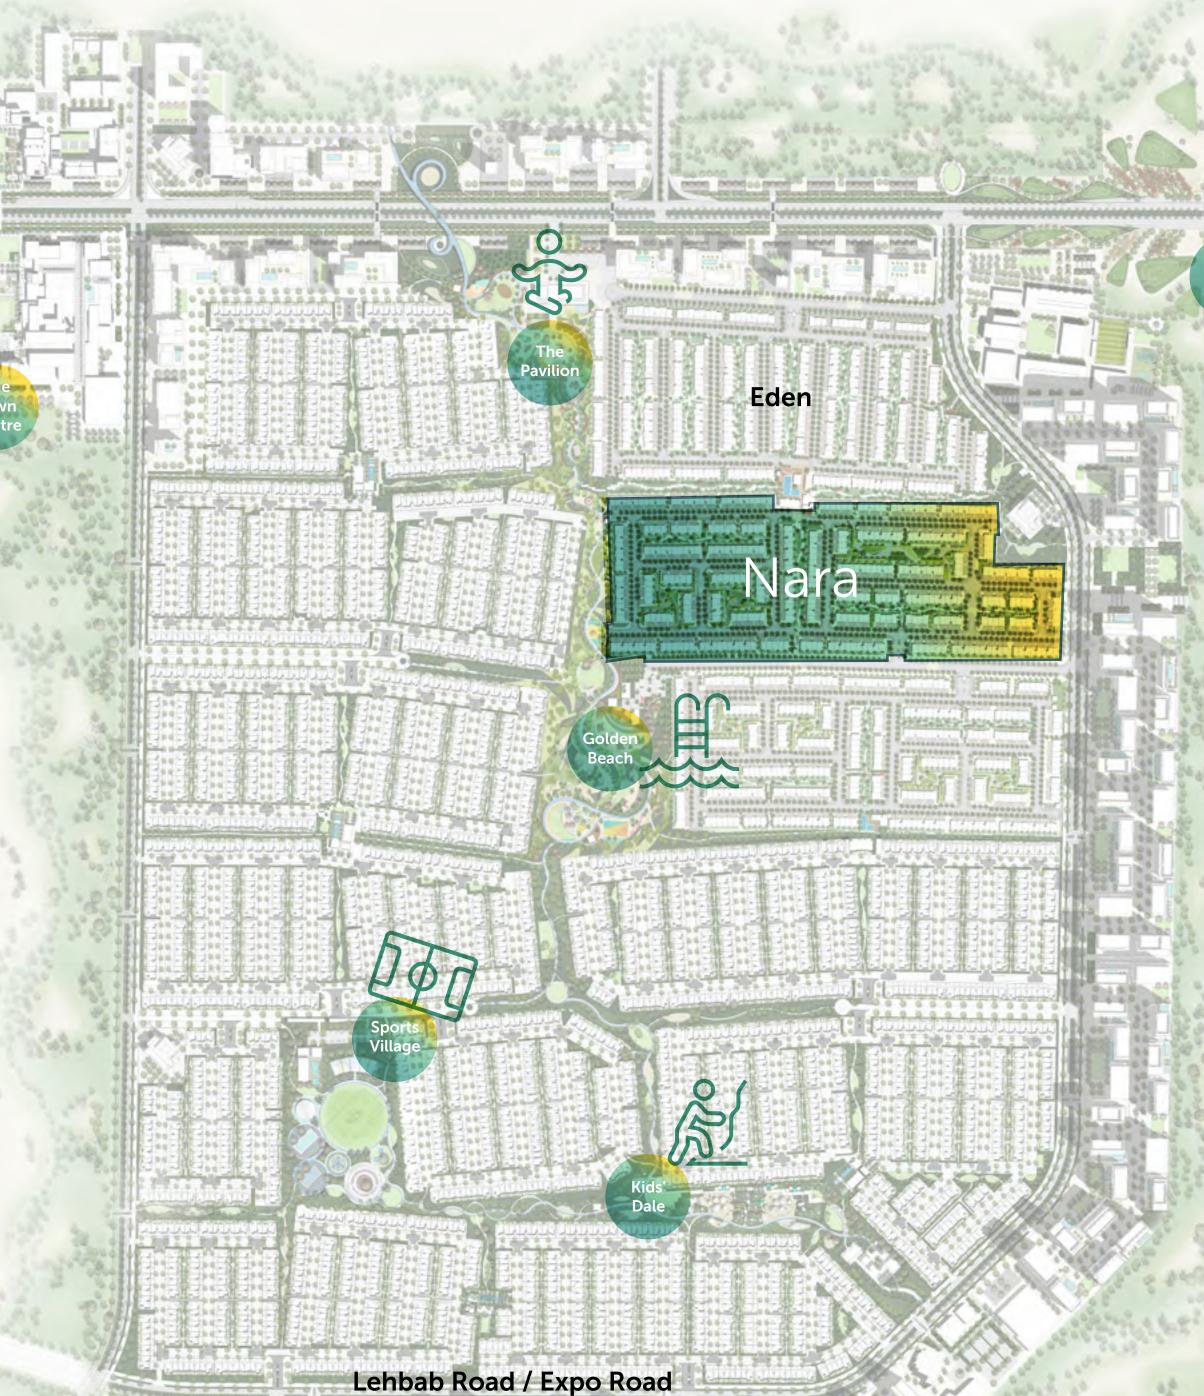

## INTRODUCING NARA

### ATTHE VALLEY

# ALIFE OF JOY AND HARMONY

THE VALLEY'S second townhouse community, NARA is designed to capture your imagination.

Envisage pleasant pathways, stunning landscaping and green spaces, complemented by an array of amenities, and let your imagination come to life.

### NARA AT THE VALLEY EVERYTHING YOU COULD IMAGINE IN A HOME

NARA offers 3 and 4-bedroom single-row townhouses in a choice of three contemporary designs.

NARA townhouses are situated around a series of integrated parks, which offer ample space for you and your family to enjoy the moments that matter, outdoors.

#### NEARBY FACILITIES

### TYPES

 $\langle \rangle$ 

3 BR TOWNHOUSES

4 BR TOWNHOUSES

THE VALLEY

32,000 sqm Brighten up your day at the beating heart of THE VALLEY.

Farmers' market

### SPORTS VILLAGE

### 20,000 sqm

Enjoy an active, fulfilling & healthy lifestyle at the Sports Village.

Playground & outdoor gym

56

Bicycle & running tracks

10,000 sqm Let your little ones' imagination soar at Kids' Dale.

Rock climbing

Amphitheatre

Archaeological play area

**33,000 sqm** Unwind with a sunset yoga class at The Pavilion.

Zen & Oasis garden

### 30,000 sqm

Spend your afternoons basking under the sun at the Golden Beach.

### GOLDEN BEACH