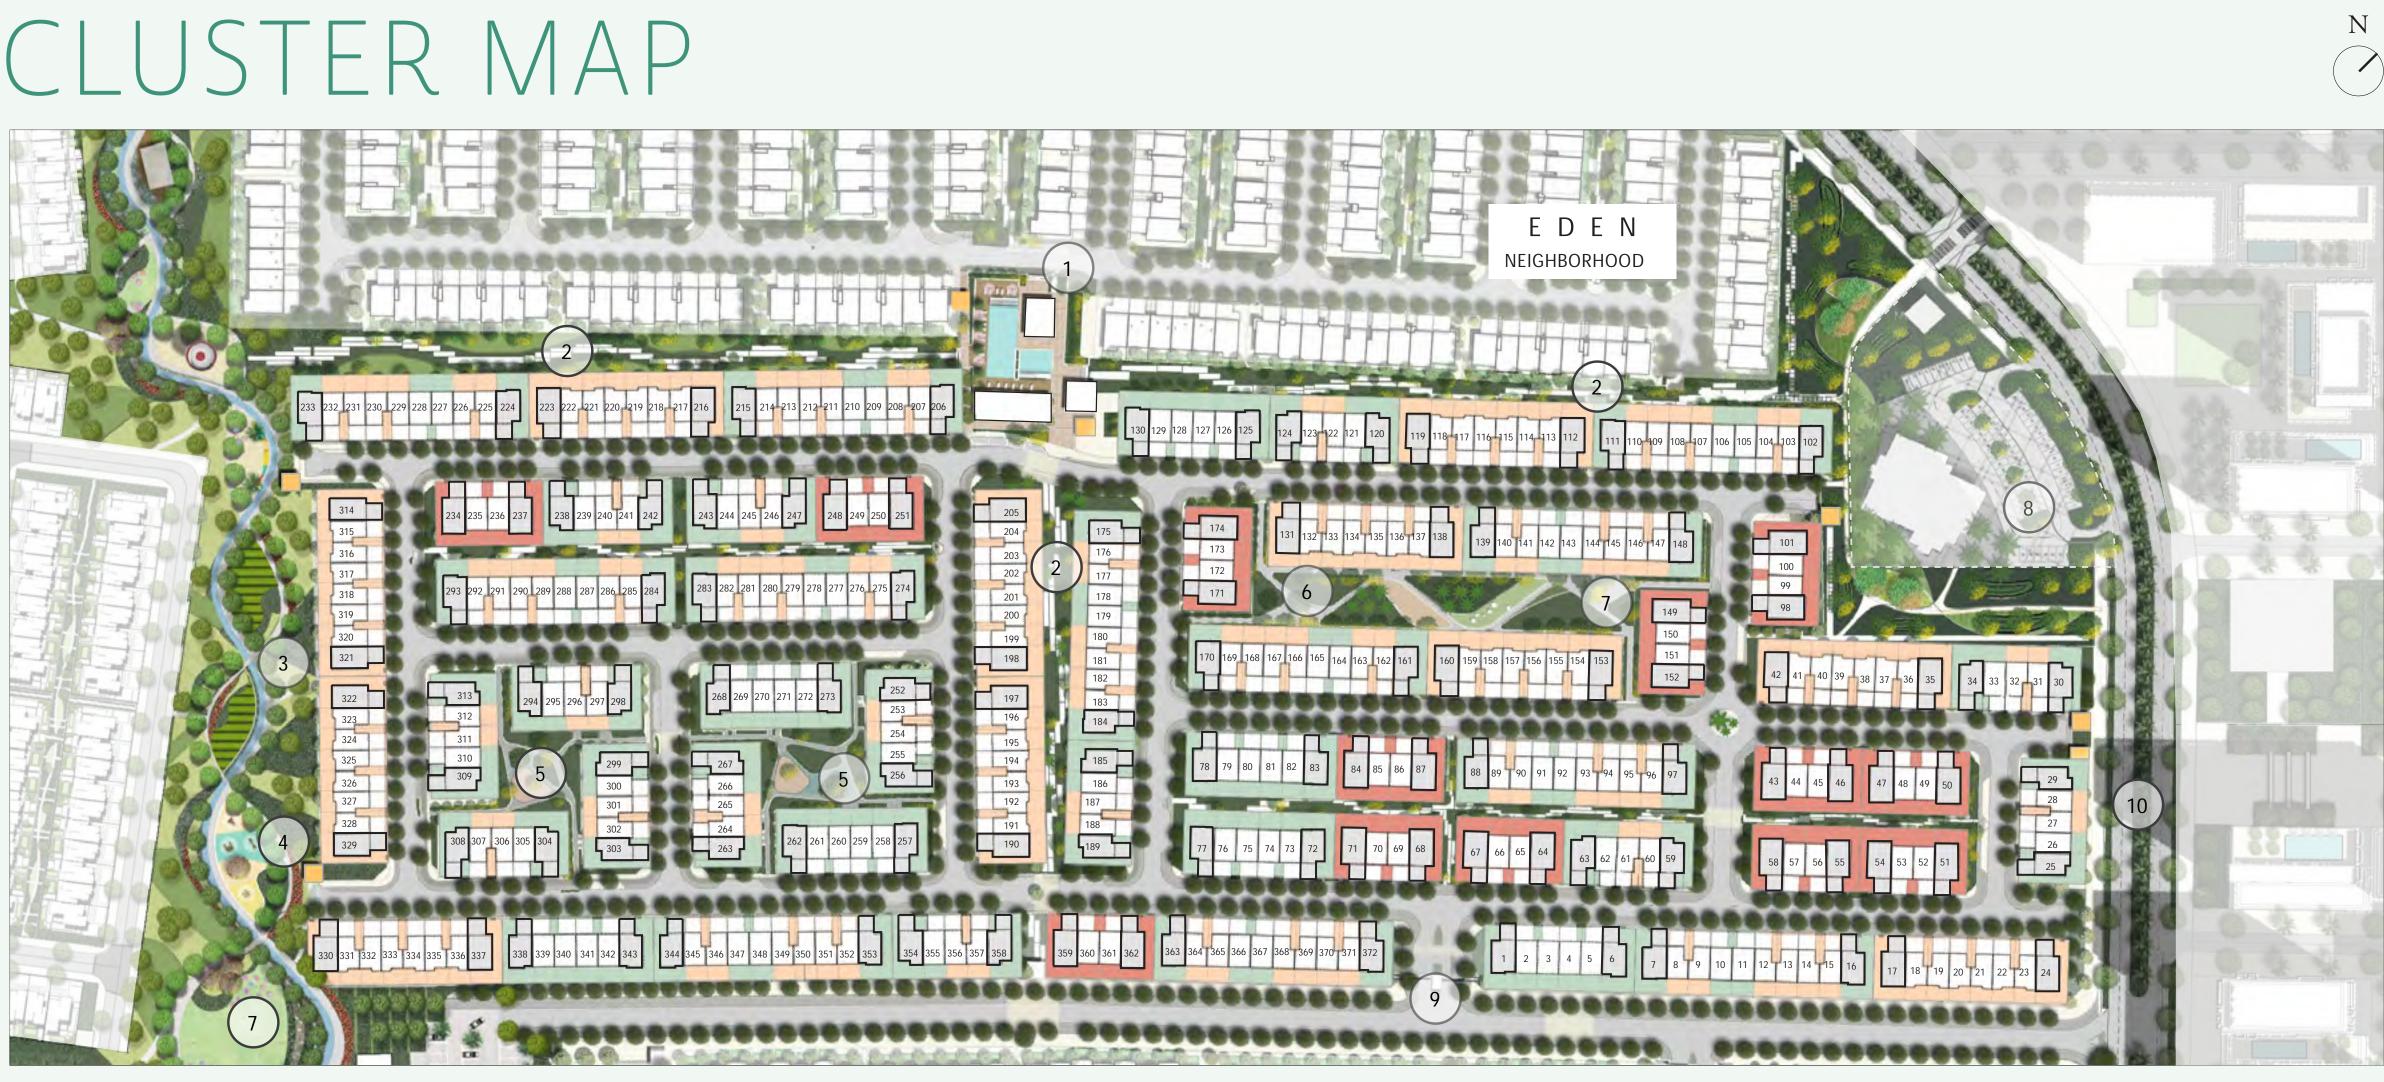

## luster Map

### AMENITIES

- 1. COMMUNITY CENTRE
- 2. GREEN SIKKAS
- 3. COMMUNITY GARDENS
- 4. OUTDOOR FITNESS
- 5. POCKET PARKS

- 6. PICNIC AREA
- 7. LAWN AREA
- 8. MOSQUE
- 9. ENTRANCE
- 10. WADI DRIVE

### TYPES

 $\langle \rangle$ 

3 BR TOWNHOUSES

4 BR TOWNHOUSES

THE VALLEY

32,000 sqm Brighten up your day at the beating heart of THE VALLEY.

Farmers' market